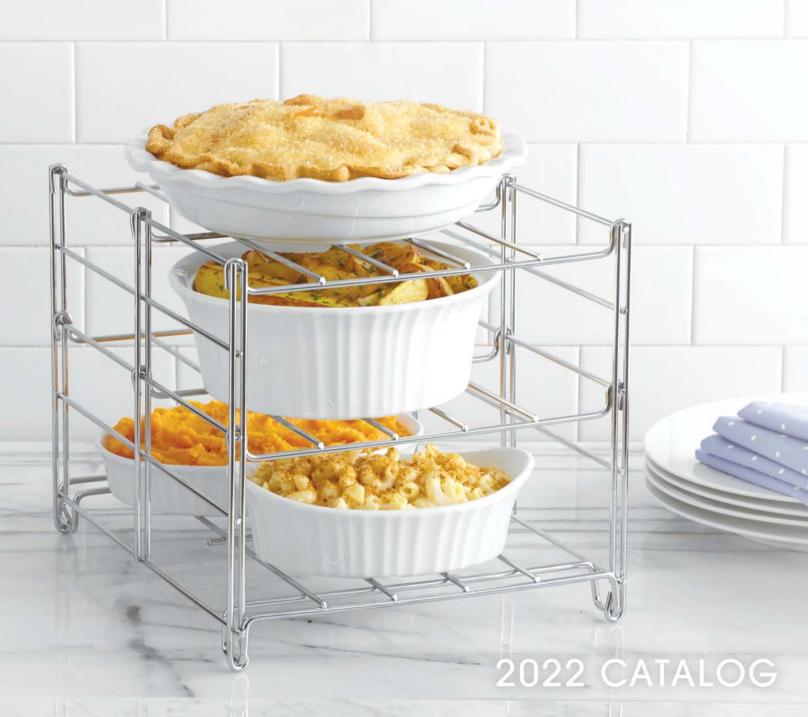

#### **BAKEWARE ACCESSORIES**

Uniquely designed for compact spaces, efficient multi-item baking and simple storage

**#4414** 3-Tier Baking Rack Chrome

**#4370** Cupcake Cone Baking Rack Black

**#4450** 3-Tier Oven Rack Chrome