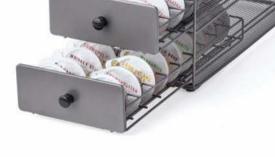

## **K-CUP® DRAWERS**

#### K-Cup® Coffee Pod Drawers for Keurig® brewers

54-Pod 3-Tier Drawer Black

**#6410** 36-Pod Drawer Black

**#6480** 36-Pod Rolling Drawer Black

**#6401** 24-Pod Mini Drawer Black

**#6402** 24-Pod Mini Rolling Drawer Black