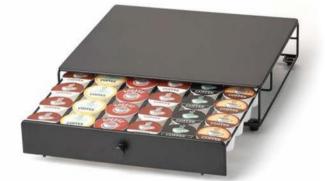

## **K-CUP® DRAWERS**

#### K-Cup® Coffee Pod Drawers for Keurig® brewers

54-Pod 3-Tier Drawer Black

**#6410** 36-Pod Drawer Black

**#6480** 36-Pod Rolling Drawer Black

**#6401** 24-Pod Mini Drawer Black

**#6402** 24-Pod Mini Rolling Drawer Black