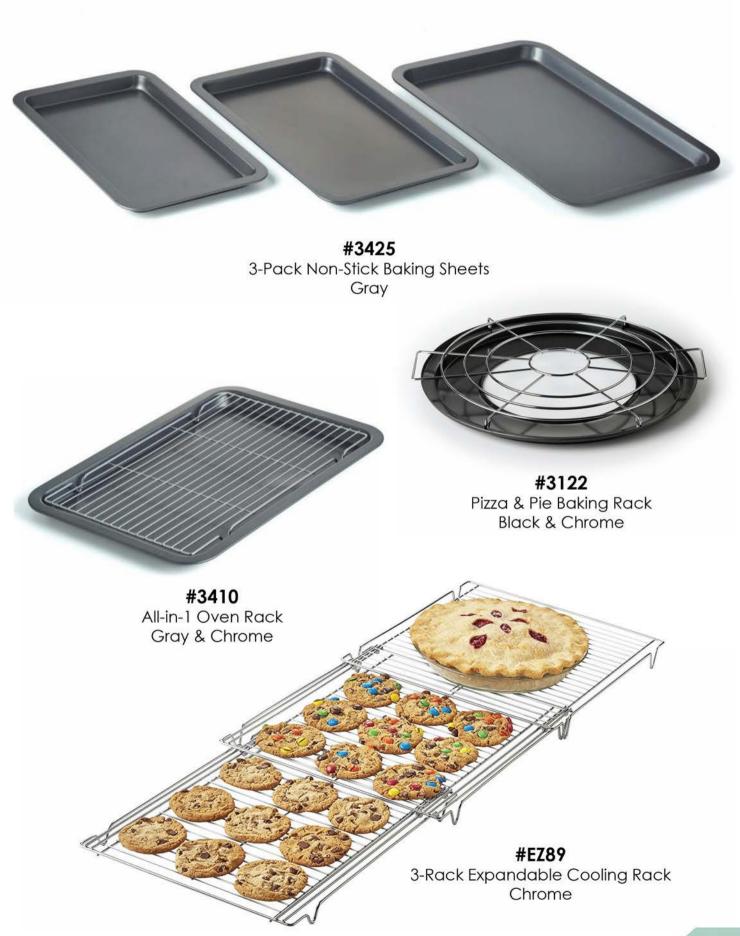

#### **BAKEWARE ACCESSORIES**

Uniquely designed for compact spaces, efficient multi-item baking and simple storage

**#4414** 3-Tier Baking Rack Chrome

**#4370** Cupcake Cone Baking Rack Black

**#4450** 3-Tier Oven Rack Chrome

**#4422** 3-Tier Cooling Rack Black