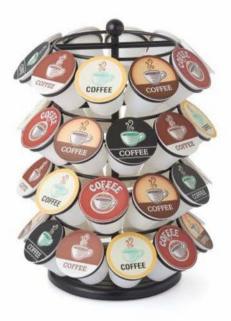

### **K-CUP® CAROUSELS**

K-Cup® Coffee Pod Carousels for Keurig® brewers

**#5636C** 36-Pod Carousel Chrome

**#5640B** 40-Pod Carousel Black

**#5735** 35-Pod Carousel Chrome

**#5771** 35-Pod Carousel Black

**#5724B** 24-Pod Carousel Black