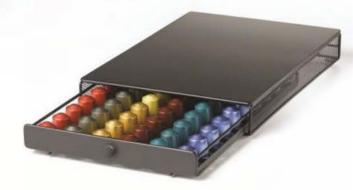

#### **NESPRESSO® ACCESSORIES**

Carousels and Drawers designed for Nespresso<sup>®</sup> Vertuo™ and Original Coffee/Espresso Capsules

**#5515** 28-Pod Carousel for Nespresso® Vertuo™

**#6145** 40-Pod Drawer for Nespresso® Vertuo™

**#6140** 40-Pod Drawer for Nespresso® Original

**#6160** 60-Pod Drawer for Nespresso® Original

**#5510** 40-Pod Carousel for Nespresso®Original