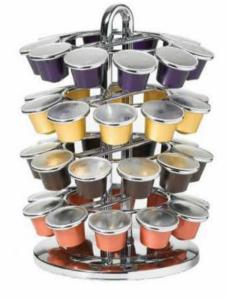

### **K-CUP® CAROUSELS**

K-Cup® Coffee Pod Carousels for Keurig® brewers

**#5636C** 36-Pod Carousel Chrome

**#5640B** 40-Pod Carousel Black

**#5735** 35-Pod Carousel Chrome

**#5771** 35-Pod Carousel Black

**#5724B** 24-Pod Carousel Black