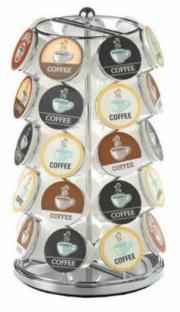

### **K-CUP® CAROUSELS**

K-Cup® Coffee Pod Carousels for Keurig® brewers

**#5636C** 36-Pod Carousel Chrome

**#5640B** 40-Pod Carousel Black

**#5735** 35-Pod Carousel Chrome

**#5771** 35-Pod Carousel Black

**#5724B** 24-Pod Carousel Black