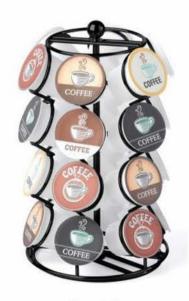

### **K-CUP® CAROUSELS**

K-Cup® Coffee Pod Carousels for Keurig® brewers

**#5636C** 36-Pod Carousel Chrome

**#5640B** 40-Pod Carousel Black

**#5735** 35-Pod Carousel Chrome

**#5771** 35-Pod Carousel Black

**#5724B** 24-Pod Carousel Black