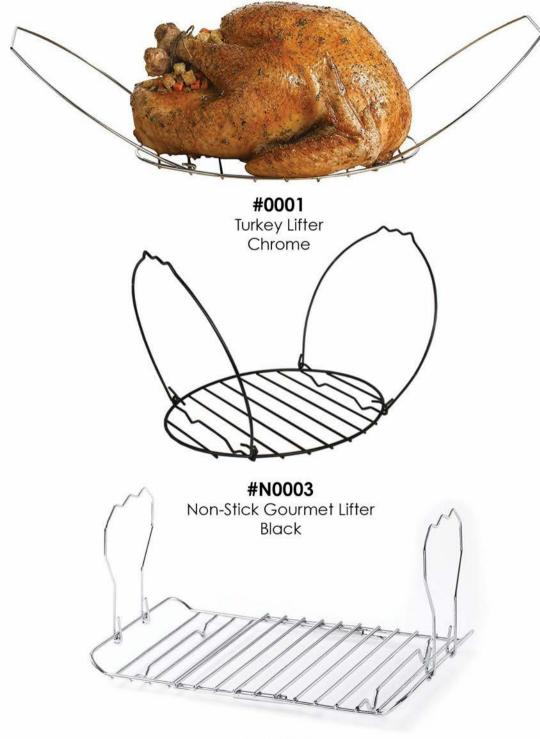

#### **COOKWARE ACCESSORIES**

Specialized Lifters and Roasting Racks that offer a wide variety of roasting options for turkey, beef, pork, etc...

**#XRR54** Expandable Roasting Rack Chrome

Nifty Home Products 920 Walnut Ave Madison Lake, MN 56063 T: (507) 243-3509 F: (507) 243-3935 www.niftyhomeproducts.com