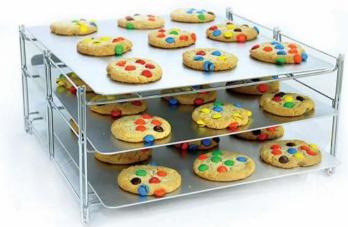

#### **BAKEWARE ACCESSORIES**

Uniquely designed for compact spaces, efficient multi-item baking and simple storage

**#4414** 3-Tier Baking Rack Chrome

**#4370** Cupcake Cone Baking Rack Black

**#4450** 3-Tier Oven Rack Chrome