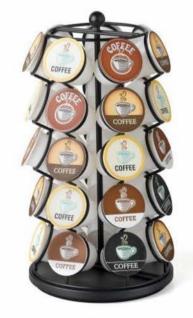

### **K-CUP® CAROUSELS**

K-Cup® Coffee Pod Carousels for Keurig® brewers

**#5636C** 36-Pod Carousel Chrome

**#5640B** 40-Pod Carousel Black

**#5735** 35-Pod Carousel Chrome

**#5771** 35-Pod Carousel Black

**#5724B** 24-Pod Carousel Black