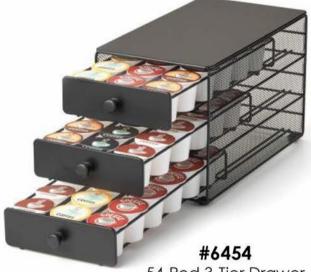

#### K-Cup® Coffee Pod Drawers for Keurig® brewers

54-Pod 3-Tier Drawer Black

**#6410** 36-Pod Drawer Black

**#6480** 36-Pod Rolling Drawer Black

**#6401** 24-Pod Mini Drawer Black

**#6402** 24-Pod Mini Rolling Drawer Black