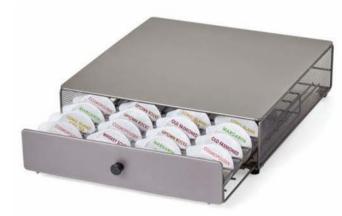

## **K-CUP® DRAWERS**

#### K-Cup® Coffee Pod Drawers for Keurig® brewers

54-Pod 3-Tier Drawer Black

**#6410** 36-Pod Drawer Black

**#6480** 36-Pod Rolling Drawer Black

**#6401** 24-Pod Mini Drawer Black

**#6402** 24-Pod Mini Rolling Drawer Black