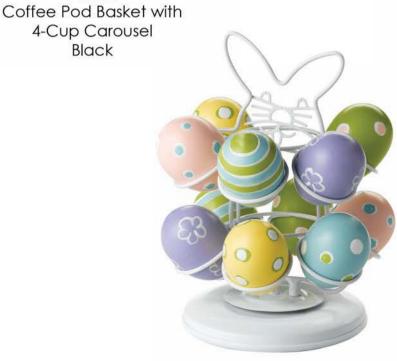

### **TABLETOP CAROUSELS**

Compact tabletop Carousels designed to display, organize and store consumables

#8830

Black

#5550 60-Bag Tea Carousel Chrome

#9130 12-Egg Easter Egg Carousel White