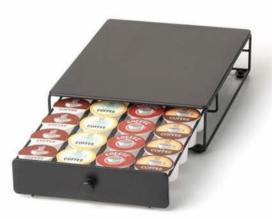

## **K-CUP® DRAWERS**

#### K-Cup® Coffee Pod Drawers for Keurig® brewers

54-Pod 3-Tier Drawer Black

**#6410** 36-Pod Drawer Black

**#6480** 36-Pod Rolling Drawer Black

**#6401** 24-Pod Mini Drawer Black

**#6402** 24-Pod Mini Rolling Drawer Black