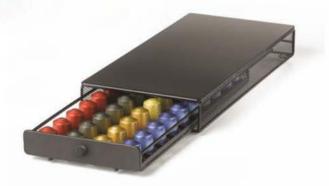

#### **NESPRESSO® ACCESSORIES**

Carousels and Drawers designed for Nespresso<sup>®</sup> Vertuo™ and Original Coffee/Espresso Capsules

**#5515** 28-Pod Carousel for Nespresso® Vertuo™

**#6145** 40-Pod Drawer for Nespresso® Vertuo™

**#6140** 40-Pod Drawer for Nespresso® Original

**#6160** 60-Pod Drawer for Nespresso® Original

**#5510** 40-Pod Carousel for Nespresso®Original