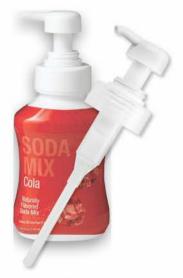

### COCKTAIL CAPSULE & SODASTREAM®

Carousels and Drawers designed for Bartesian® Drink Maker System and pre-measured SodaStream® syrup bottle pumps

**#6420** 36-Pod Bartesian® Drawer Silver

**#6425** 36-Pod 2-Tiered Bartesian® Drawer Silver

**#5620** 24-Pod Bartesian® Carousel Black

**#SP** 6-Pack SodaStream® Soda Pumps White