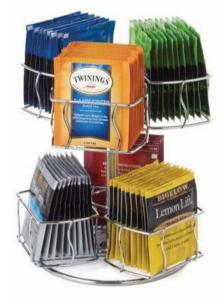

### **TABLETOP CAROUSELS**

Compact tabletop Carousels designed to display, organize and store consumables

#8830

Black

#5550 60-Bag Tea Carousel Chrome

#9130 12-Egg Easter Egg Carousel White