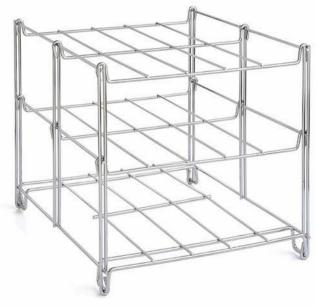

#### **BAKEWARE ACCESSORIES**

Uniquely designed for compact spaces, efficient multi-item baking and simple storage

**#4414** 3-Tier Baking Rack Chrome

**#4370** Cupcake Cone Baking Rack Black

**#4450** 3-Tier Oven Rack Chrome