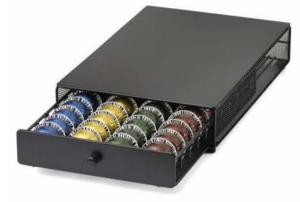

## **K-CUP® DRAWERS**

#### K-Cup® Coffee Pod Drawers for Keurig® brewers

54-Pod 3-Tier Drawer Black

**#6410** 36-Pod Drawer Black

**#6480** 36-Pod Rolling Drawer Black

**#6401** 24-Pod Mini Drawer Black

**#6402** 24-Pod Mini Rolling Drawer Black