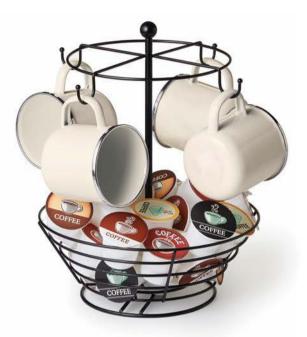

### **TABLETOP CAROUSELS**

Compact tabletop Carousels designed to display, organize and store consumables

#8830

Black

#5550 60-Bag Tea Carousel Chrome

#9130 12-Egg Easter Egg Carousel White