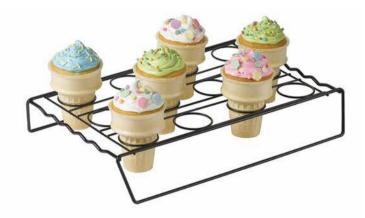

#### **BAKEWARE ACCESSORIES**

Uniquely designed for compact spaces, efficient multi-item baking and simple storage

**#4414** 3-Tier Baking Rack Chrome

**#4370** Cupcake Cone Baking Rack Black

**#4450** 3-Tier Oven Rack Chrome