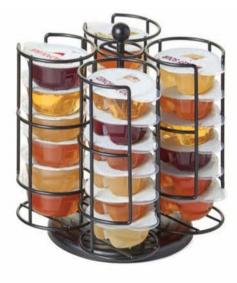

### **K-CUP® CAROUSELS**

K-Cup® Coffee Pod Carousels for Keurig® brewers

**#5636C** 36-Pod Carousel Chrome

**#5640B** 40-Pod Carousel Black

**#5735** 35-Pod Carousel Chrome

**#5771** 35-Pod Carousel Black

**#5724B** 24-Pod Carousel Black