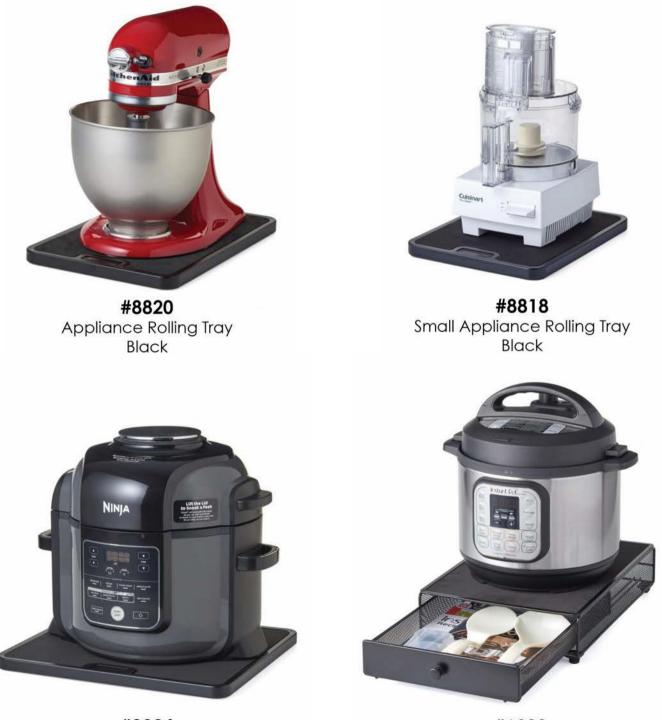

#### **ROLLING TRAYS & DRAWERS**

Patented Rolling Trays & Drawers with convenient storage and easy move-ability for a variety of appliances

**#8824** Large Appliance Rolling Tray Black

**#6920** Appliance Rolling Drawer Black