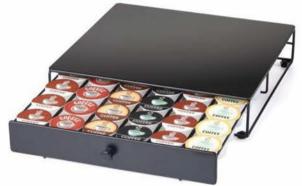

#### K-Cup® Coffee Pod Drawers for Keurig® brewers

54-Pod 3-Tier Drawer Black

**#6410** 36-Pod Drawer Black

**#6480** 36-Pod Rolling Drawer Black

**#6401** 24-Pod Mini Drawer Black

**#6402** 24-Pod Mini Rolling Drawer Black