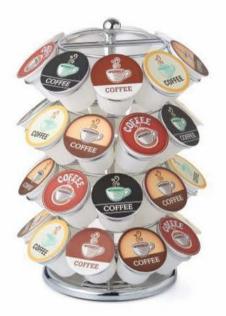

### **K-CUP® CAROUSELS**

K-Cup® Coffee Pod Carousels for Keurig® brewers

**#5636C** 36-Pod Carousel Chrome

**#5640B** 40-Pod Carousel Black

**#5735** 35-Pod Carousel Chrome

**#5771** 35-Pod Carousel Black

**#5724B** 24-Pod Carousel Black