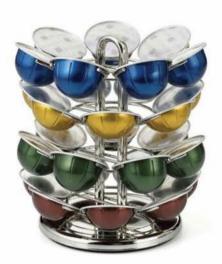

### **K-CUP® CAROUSELS**

K-Cup® Coffee Pod Carousels for Keurig® brewers

**#5636C** 36-Pod Carousel Chrome

**#5640B** 40-Pod Carousel Black

**#5735** 35-Pod Carousel Chrome

**#5771** 35-Pod Carousel Black

**#5724B** 24-Pod Carousel Black