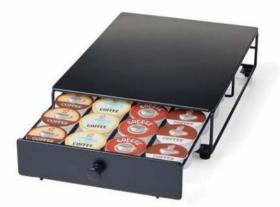

## **K-CUP® DRAWERS**

#### K-Cup® Coffee Pod Drawers for Keurig® brewers

54-Pod 3-Tier Drawer Black

**#6410** 36-Pod Drawer Black

**#6480** 36-Pod Rolling Drawer Black

**#6401** 24-Pod Mini Drawer Black

**#6402** 24-Pod Mini Rolling Drawer Black